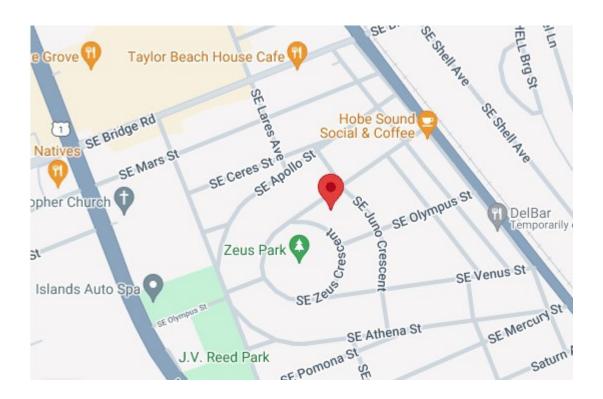

Address
Contact Phone
Email
Year
Make

Model

Please submit this application form along with payment to: Hobe Sound Community Presbyterian Church

11933 SE Juno Crescent, Hobe Sound, FL 33455

Please read all of the Sponsor/Vendor rules before signing this form. Remember to include an insurance form.

## Saturday, October 12, 2024 - 9:30AM - 3:30PM

**Location: Hobe Sound Community Presbyterian Church** 

11933 SE Juno Crescent

Hobe Sound, FL 33455

**Classic Cars and Cajun** 

**Featuring Fresh Cajun Food Specialties** 